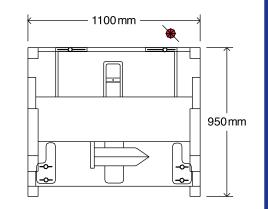

## Specifications

- W 1100mm x D 950mm x H 1780mm (with pushers disengaged)
- 400 415V, 3P+N+E, 50Hz, 1.0kW
- 4 pin 10A plug supplied
- Weight 300kg